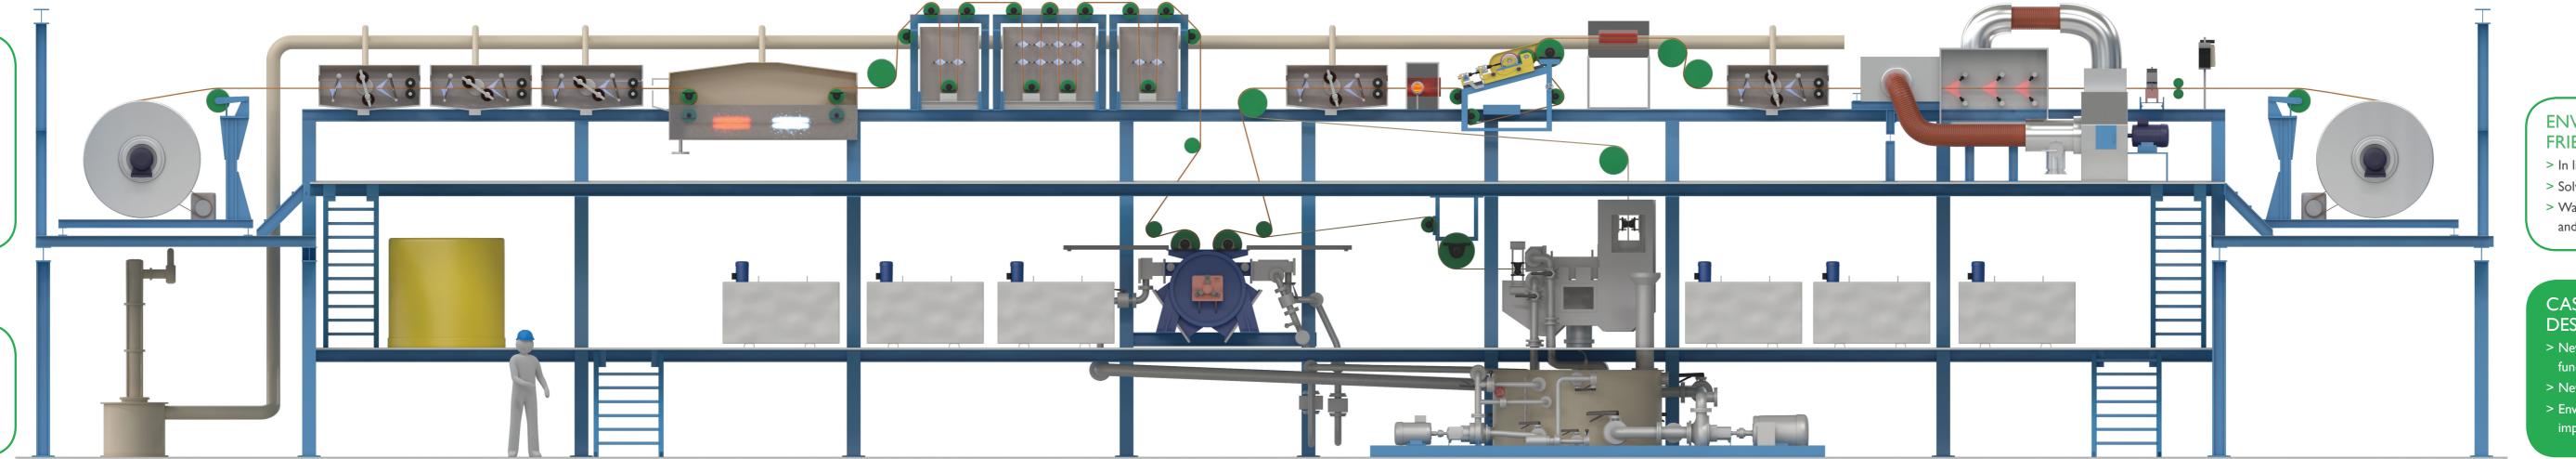

"A very flexible, modular & powerful tool"

Pilot line CASTL - **C**ontinuous **A**dvanced **S**urface **T**reatment **L**ine

#### SURFACE PRETREATMENT

- > Degreasing / Pickling
- > Brushes
- > Sprays (normal and high pressure)
- > Electrolytic cleaning and pickling
- > Ultrasonic process section

### **COATINGS**

- > Roll coater
- > Spray & squeeze
- > Dip coating
- > Wet thickness control

# DRYING AND CURING

- > Induction heaters (100 + 150 kW)
- > Hot and cold air dryers
- > Infra red lamps

# HIGH MODULARITY AND FLEXIBILITY

- > Very easy to add new process sections
- > Several pass lines
- > In line sampling and recoiling possibility
- > Tailored to your process needs

## **ELECTRODEPOSITION**

Zn, Sn, Ni,...

> Cells: Radial (DSA or soluble anodes) Horizontal flash cell

> Baths: Sulfate or chloride

#### **ENVIRONMENTAL FRIENDLY**

- > In line fumes treatment
- > Solvent free coatings
- > Waste water collection and treatment