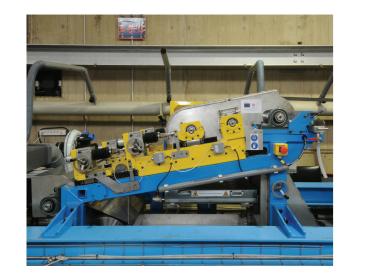

### **COATINGS**

- > Roll coater
- > Spray & squeeze
- > Dip coating
- > Wet thickness control

# DRYING AND CURING

- > Induction heaters (100 + 150 kW)
- > Hot and cold air dryers
- > Infra red lamps